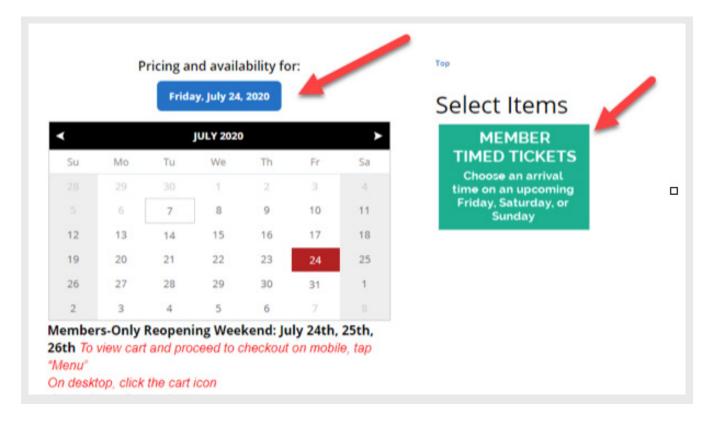

#### STEP 2

Select the date of your visit. Please note that the Academy will be open on Fridays, Saturdays and Sundays only for the foreseeable future. Click **"Member Timed Tickets."** 

Select your arrival time.

|        |          | Frida    | iy, July 24, | 2020      |          |          | Select Items             |  |  |
|--------|----------|----------|--------------|-----------|----------|----------|--------------------------|--|--|
| <      |          |          | JULY 2020    | )         |          | >        | Select an Item           |  |  |
| Su     | Mo       | Tu       | We           | Th        | Fr       | Sa       | 10 AM Members' Only Hour |  |  |
|        | 29       |          | 1            | 2         |          |          | 11:00 AM Arrival         |  |  |
|        | 6        | 7        | 8            | 9         | 10       | 11       | 12:00 PM Arrival         |  |  |
| 12     | 13       | 14       | 15           | 16        | 17       | 18       |                          |  |  |
| 19     | 20       | 21       | 22           | 23        | 24       | 25       | 1:00 PM Arrival          |  |  |
| 26     | 27       | 28       | 29           | 30        | 31       | 1        | 2:00 PM arrival          |  |  |
| 2      | з        | 4        | 5            | 6         | 7        |          | 3:00 PM arrival          |  |  |
| /lembe | rs' Reop | ening: J | uly 24th     | , 25th, 2 | 6th To v | iew cart | 4:00 PM arrival          |  |  |