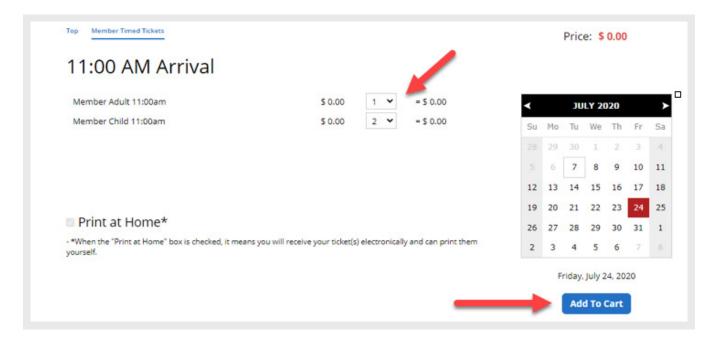

#### **STEP 4**

Select the number of adult and children tickets and click **"Add to Cart."** The Print At Home option is auto-selected.

Click the Cart icon toward the top of your screen

|    |    |    | ANSF                      | P.ORG | CONT | INUE SHOPPING | G ACCOUNT LOOKUP 📜 <sup>2</sup> \$ 0.00  |
|----|----|----|---------------------------|-------|------|---------------|------------------------------------------|
|    | Ρ  |    | nd availa<br>ay, July 24, |       | or:  |               | Top Member Timed Tickets<br>Select Items |
| <  |    |    | JULY 2020                 | )     |      | >             | Select an Item                           |
| Su | Мо | Tu | We                        | Th    | Fr   | Sa            | 10 AM Members' Only Hour                 |
|    | 29 |    | 1                         | 2     |      |               | 11:00 AM Arrival                         |
|    | 6  | 7  | 8                         | 9     | 10   | 11            | 12:00 PM Arrival                         |
| 12 | 13 | 14 | 15                        | 16    | 17   | 18            | 12:00 PM AFRIVAI                         |
| 19 | 20 | 21 | 22                        | 23    | 24   | 25            | 1:00 PM Arrival                          |
| 26 | 27 | 28 | 29                        | 30    | 31   | 1             | 2:00 PM arrival                          |
| 2  | 3  | 4  | 5                         | 6     | 7    |               | 3:00 PM arrival                          |