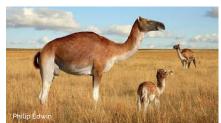

# Ancient Mammal Match-up

Many species of mammals have evolved over time. Can you match the modern mammal to its ancient ancestor?

## Know before you begin

- This activity can be done inside or outside
- · All supplies are easy to find, substitute or leave out entirely
- · Adult supervision is recommended
- · Please choose a safe space to play

### **Materials**

- · Ancient Mammal Match-up printout
- Pencil

### Instructions

- 1. Print out the Ancient Mammal Match-up sheet.
- 2. Match the modern mammals to their ancient ancestors.





Match the ancient mammal to the modern mammal.

# **ANCIENT MAMMAL**











# **MODERN MAMMAL**