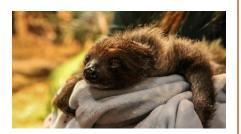

# Ancient Mammal Match-up

Many species of mammals have evolved over time. Can you match the modern mammal to its ancient ancestor?

## Know before you begin

- This activity can be done inside or outside
- · All supplies are easy to find, substitute or leave out entirely
- · Adult supervision is recommended
- · Please choose a safe space to play

### **Materials**

- · Ancient Mammal Match-up printout
- Pencil

### Instructions

- 1. Print out the Ancient Mammal Match-up sheet.
- 2. Match the modern mammals to their ancient ancestors.





Match the ancient mammal to the modern mammal.

# **ANCIENT MAMMAL**











# **MODERN MAMMAL**