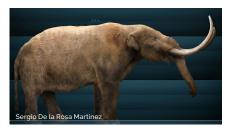

# Ancient Mammal Match-up

Many species of mammals have evolved over time. Can you match the modern mammal to its ancient ancestor?

## Know before you begin

- This activity can be done inside or outside
- · All supplies are easy to find, substitute or leave out entirely
- · Adult supervision is recommended
- · Please choose a safe space to play

### **Materials**

- · Ancient Mammal Match-up printout
- Pencil

### Instructions

- 1. Print out the Ancient Mammal Match-up sheet.
- 2. Match the modern mammals to their ancient ancestors.





Match the ancient mammal to the modern mammal.

# **ANCIENT MAMMAL**











# **MODERN MAMMAL**