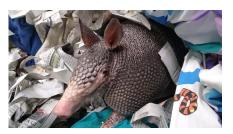

# Ancient Mammal Match-up

Many species of mammals have evolved over time. Can you match the modern mammal to its ancient ancestor?

## Know before you begin

- This activity can be done inside or outside
- · All supplies are easy to find, substitute or leave out entirely
- · Adult supervision is recommended
- · Please choose a safe space to play

### **Materials**

- · Ancient Mammal Match-up printout
- Pencil

### Instructions

- 1. Print out the Ancient Mammal Match-up sheet.
- 2. Match the modern mammals to their ancient ancestors.





Match the ancient mammal to the modern mammal.

# **ANCIENT MAMMAL**











# **MODERN MAMMAL**