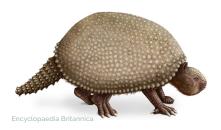

# Ancient Mammal Match-up

Many species of mammals have evolved over time. Can you match the modern mammal to its ancient ancestor?

## Know before you begin

- This activity can be done inside or outside
- · All supplies are easy to find, substitute or leave out entirely
- · Adult supervision is recommended
- · Please choose a safe space to play

### **Materials**

- · Ancient Mammal Match-up printout
- Pencil

### Instructions

- 1. Print out the Ancient Mammal Match-up sheet.
- 2. Match the modern mammals to their ancient ancestors.





Match the ancient mammal to the modern mammal.

# **ANCIENT MAMMAL**











# **MODERN MAMMAL**