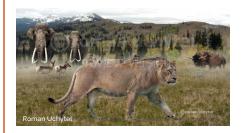

# Ancient Mammal Match-up

Many species of mammals have evolved over time. Can you match the modern mammal to its ancient ancestor?

## Know before you begin

- This activity can be done inside or outside
- · All supplies are easy to find, substitute or leave out entirely
- · Adult supervision is recommended
- · Please choose a safe space to play

### **Materials**

- · Ancient Mammal Match-up printout
- Pencil

### Instructions

- 1. Print out the Ancient Mammal Match-up sheet.
- 2. Match the modern mammals to their ancient ancestors.





Match the ancient mammal to the modern mammal.

# **ANCIENT MAMMAL**











# **MODERN MAMMAL**