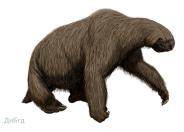

# Ancient Mammal Match-up

Many species of mammals have evolved over time. Can you match the modern mammal to its ancient ancestor?

## Know before you begin

- This activity can be done inside or outside
- · All supplies are easy to find, substitute or leave out entirely
- · Adult supervision is recommended
- · Please choose a safe space to play

### **Materials**

- · Ancient Mammal Match-up printout
- Pencil

### Instructions

- 1. Print out the Ancient Mammal Match-up sheet.
- 2. Match the modern mammals to their ancient ancestors.





Match the ancient mammal to the modern mammal.

# **ANCIENT MAMMAL**











# **MODERN MAMMAL**