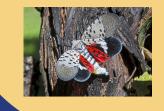

## <u>Spotted Lantern Flies</u> <u>Egg Masses</u> See it, share it.

## **Olick on the Google Photos Album Link**

Album Link (Egg Masses): <a href="https://bit.ly/3kk8lqF">https://bit.ly/3kk8lqF</a> Album Link (Surface without Egg Masses): <a href="https://bit.ly/34htEcj">https://bit.ly/34htEcj</a>