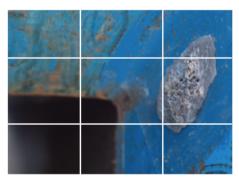

**02** Click the 'add photos icon'

- **03** Click 'Select from Computer/Phone'
- **04** Find your image and select

Take pictures so that egg masses cover at least 1 square and remember to focus.

\*\* How to turn on Camera Grids: Go to "Settings," choose "Photos & Camera," and switch "Grid" on.