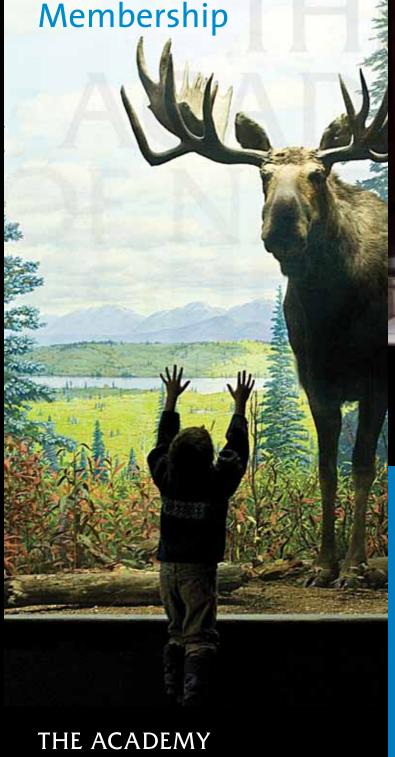

#### Discover the Natural World

An Academy membership opens the door to some of the most spectacular wonders of the natural world. Where else in Philadelphia can you

encounter towering dinosaurs,

walk amid live tropical butterflies, and see three continents of wildlife displayed in their natural habitats? With a year of free admission, the museum—and all of its treasures—are yours to enjoy as often as vou like.

# MEMBERSHIP gives you special

access to all the Academy's wonders!

only Members may be