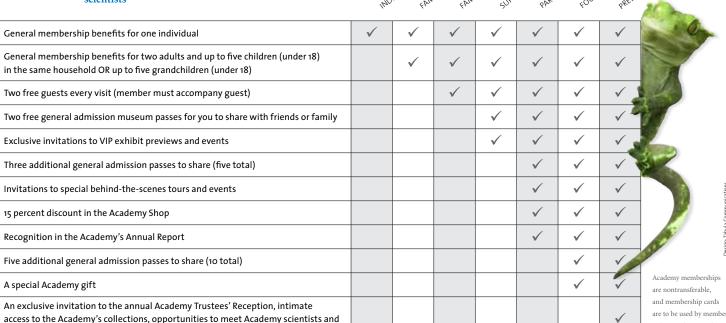

#### All members receive these benefits for one full year:

- ➤ Unlimited **free admission** to the Academy, including free entrance to special exhibits
- ➤ Free entry to **Butterflies!**, the Academy's tropical live butterfly garden
- ➤ Exclusive previews of Academy exhibits
- > Free, expedited admission to Academy festivals, including Paleopalooza and Bug Fest
- > Special access to Academy scientists and collections
- > A behind-the-scenes look at the Academy on our annual Members' Night
- > Free or discounted tickets to select Center for Environmental Policy and Town Square events
- > Special members-only discounts on Safari Overnights, Academy Explorers Camp, Tiny Tot Explorers, birthday parties, and other terrific kids' programs
- > Special discounts on Academy programming for adults, including workshops, classes, and field studies with scientists

- ➤ Free subscription to *Academy Frontiers*, the Academy's quarterly member magazine
- > Free admission to more than 300 science centers around
- > Research access to the Academy library by appointment
- ➤ Discounted parking rates for members
- Special member access to facilities and programs at the **Drexel Recreation Center**
- > Academy Kids Club membership for children ages 3-12
- ➤ Discounted guest passes for friends and family
- > And much more! Check ansp.org/membership for the latest information on member benefits.

## Join the Academy Today!

| □ 1 - 45 - 14 1 (650)                                                                                                                                    | Desta 22 Club (*250)                                                                                                    |
|----------------------------------------------------------------------------------------------------------------------------------------------------------|-------------------------------------------------------------------------------------------------------------------------|
| ☐ Individual (\$50)                                                                                                                                      | Partners' Club (\$250)                                                                                                  |
| Family (\$89)                                                                                                                                            | ☐ Founders' Club (\$500)                                                                                                |
| Family Plus (\$99)                                                                                                                                       | ☐ President's Circle (\$1,000)                                                                                          |
| Supporting Member (\$150)                                                                                                                                |                                                                                                                         |
| Wr./Mrs./Dr./Ms.                                                                                                                                         |                                                                                                                         |
| circle one) First Name                                                                                                                                   | Last Name                                                                                                               |
| Name of Spouse or Partner (if applic                                                                                                                     | able)                                                                                                                   |
| Names and Ages of Children / Grand                                                                                                                       | Ichildren (circle one) in Household                                                                                     |
| Address                                                                                                                                                  |                                                                                                                         |
| City State                                                                                                                                               | Zip                                                                                                                     |
|                                                                                                                                                          |                                                                                                                         |
| Daytime Phone                                                                                                                                            | Evening Phone                                                                                                           |
| Email                                                                                                                                                    |                                                                                                                         |
|                                                                                                                                                          |                                                                                                                         |
| Sign my children up for the t                                                                                                                            | free Academy Kids Club!                                                                                                 |
|                                                                                                                                                          |                                                                                                                         |
| _                                                                                                                                                        |                                                                                                                         |
| Add a third adult to my men                                                                                                                              |                                                                                                                         |
| Add a third adult to my men                                                                                                                              | nbership for an additional \$20.                                                                                        |
| Add a third adult to my men Additional Adult Name Payment:   Check payable                                                                               | nbership for an additional \$20. e to: The Academy of Natural Sciences                                                  |
| ☐ Add a third adult to my men  Additional Adult Name  Payment: ☐ Check payable                                                                           | nbership for an additional \$20.                                                                                        |
| ☐ Add a third adult to my men  Additional Adult Name  Payment: ☐ Check payabl.  ☐ Visa ☐ MasterCard                                                      | nbership for an additional \$20. e to: The Academy of Natural Sciences                                                  |
| ☐ Add a third adult to my men  Additional Adult Name  Payment: ☐ Check payable ☐ Visa ☐ MasterCard  Card Number                                          | e to: The Academy of Natural Sciences  American Express Discover                                                        |
| ☐ Add a third adult to my men  Additional Adult Name  Payment: ☐ Check payable ☐ Visa ☐ MasterCard  Card Number                                          | e to: The Academy of Natural Sciences  American Express Discover                                                        |
| Add a third adult to my men Additional Adult Name Payment:                                                                                               | e to: The Academy of Natural Sciences  American Express Discover  Expiration Date                                       |
| Add a third adult to my men Additional Adult Name Payment:                                                                                               | e to: The Academy of Natural Sciences  American Express Discover  Expiration Date                                       |
|                                                                                                                                                          | e to: The Academy of Natural Sciences  American Express Discover  Expiration Date                                       |
| Add a third adult to my men Additional Adult Name Payment:                                                                                               | e to: The Academy of Natural Sciences  American Express Discover  Expiration Date                                       |
| Add a third adult to my men Additional Adult Name Payment:                                                                                               | e to: The Academy of Natural Sciences  American Express Discover  Expiration Date                                       |
| Add a third adult to my men Additional Adult Name Payment: Check payable Visa MasterCard  Card Number  Signature of Cardholder  This is a Gift Membershi | e to: The Academy of Natural Sciences  American Express Discover  Expiration Date  Discover                             |
| Add a third adult to my men Additional Adult Name Payment:                                                                                               | e to: The Academy of Natural Sciences  American Express Discover  Expiration Date  Discover  Expiration Date  State Zip |
| Add a third adult to my men Additional Adult Name Payment:                                                                                               | e to: The Academy of Natural Sciences  American Express Discover  Expiration Date  Last Name  State Zip  Evening Phone  |

curators, free daytime parking at a nearby lot (up to four visits per year), and more.

The official registration and financial information of the Academy of Natural Sciences may be obtained from the Pennsylvania Department of State by calling toll-free, within Pennsylvania, 1-800-732-0999. Registration does not imply endorse